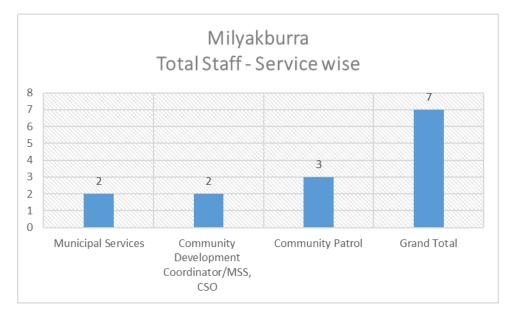

| Service Description               | WOIKING | Leave   | Cuituiai | LVVOP  | AVVOL | Total   |
| □ 107        | Community Development             | 81.08%  | 5.43%   | 2.90%    | 5.93%  | 4.66% | 100.00% |
| <b>□ 147</b> | Community Patrol and SUS Services | 54.32%  | 5.45%   | 0.22%    | 30.43% | 9.59% | 100.00% |
|              | Youth, Sport and Recreation       |         |         |          |        |       |         |
| <b>□ 152</b> | Services                          | 50.00%  | 4.00%   | 0.00%    | 46.00% | 0.00% | 100.00% |
| □ 169        | Municipal Services                | 79.08%  | 7.03%   | 2.08%    | 8.59%  | 3.22% | 100.00% |
| Grand To     | tal                               | 71.06%  | 5.92%   | 1.70%    | 15.54% | 5.78% | 100.00% |



### **Employee Statistics:**







### Vacancies as of 30 April 2021:

There were no vacancies in Milyakburra as of 30 April 2021.

#### **RECOMMENDATION**

That the Local Authority receives the Financial and Employment information to 30 April 2021.

### ATTACHMENTS:

1 13 LA Community Report\_Milyakburra 20210430.pdf



Money Spent - Milyakburra
Year to Date (YTD) 30th April 2021

7

| st Charges 4,666 5