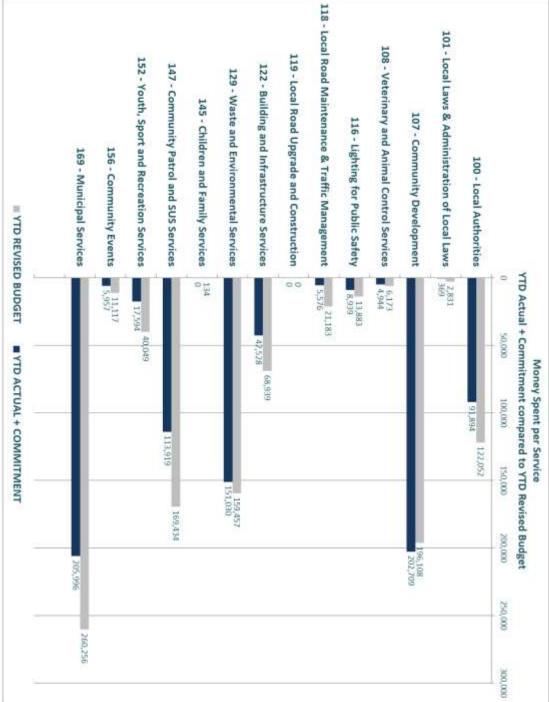

| 30.43% | 9.59% | 100.00% |
|              | Youth, Sport and Recreation       |         |         |          |        |       |         |
| <b>□ 152</b> | Services                          | 50.00%  | 4.00%   | 0.00%    | 46.00% | 0.00% | 100.00% |
| □ 169        | Municipal Services                | 79.08%  | 7.03%   | 2.08%    | 8.59%  | 3.22% | 100.00% |
| Grand To     | tal                               | 71.06%  | 5.92%   | 1.70%    | 15.54% | 5.78% | 100.00% |



### **Employee Statistics:**







### Vacancies as of 30 April 2021:

There were no vacancies in Milyakburra as of 30 April 2021.

#### **RECOMMENDATION**

That the Local Authority receives the Financial and Employment information to 30 April 2021.

### ATTACHMENTS:

1 13 LA Community Report\_Milyakburra 20210430.pdf



Money Spent - Milyakburra
Year to Date (YTD) 30th April 2021

7

| st Charges 4,666 5