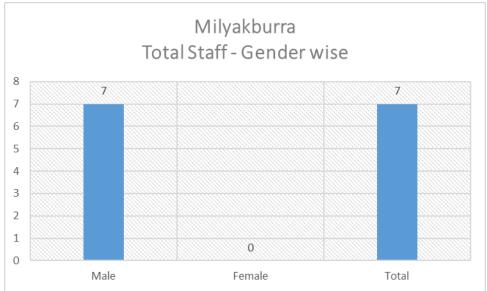

| Service Description               | WOIKING | Leave   | Cuituiai | LVVOP  | AVVOL | Total   |
| □ 107        | Community Development             | 81.08%  | 5.43%   | 2.90%    | 5.93%  | 4.66% | 100.00% |
| <b>□ 147</b> | Community Patrol and SUS Services | 54.32%  | 5.45%   | 0.22%    | 30.43% | 9.59% | 100.00% |
|              | Youth, Sport and Recreation       |         |         |          |        |       |         |
| <b>□ 152</b> | Services                          | 50.00%  | 4.00%   | 0.00%    | 46.00% | 0.00% | 100.00% |
| □ 169        | Municipal Services                | 79.08%  | 7.03%   | 2.08%    | 8.59%  | 3.22% | 100.00% |
| Grand To     | tal                               | 71.06%  | 5.92%   | 1.70%    | 15.54% | 5.78% | 100.00% |



### **Employee Statistics:**







### Vacancies as of 30 April 2021:

There were no vacancies in Milyakburra as of 30 April 2021.

#### **RECOMMENDATION**

That the Local Authority receives the Financial and Employment information to 30 April 2021.

### ATTACHMENTS:

1 13 LA Community Report\_Milyakburra 20210430.pdf



Money Spent - Milyakburra
Year to Date (YTD) 30th April 2021

7

| st Charges 4,666 5