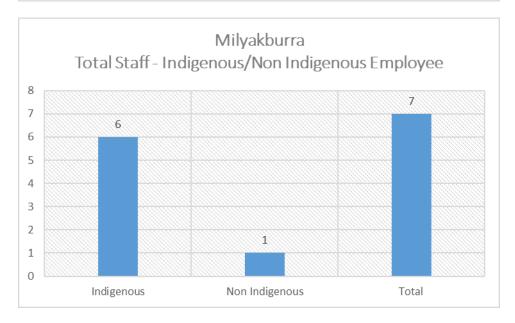

| Service Description               | WOIKING | Leave   | Cuituiai | LVVOP  | AVVOL | Total   |
| □ 107        | Community Development             | 81.08%  | 5.43%   | 2.90%    | 5.93%  | 4.66% | 100.00% |
| <b>□ 147</b> | Community Patrol and SUS Services | 54.32%  | 5.45%   | 0.22%    | 30.43% | 9.59% | 100.00% |
|              | Youth, Sport and Recreation       |         |         |          |        |       |         |
| <b>□ 152</b> | Services                          | 50.00%  | 4.00%   | 0.00%    | 46.00% | 0.00% | 100.00% |
| □ 169        | Municipal Services                | 79.08%  | 7.03%   | 2.08%    | 8.59%  | 3.22% | 100.00% |
| Grand To     | tal                               | 71.06%  | 5.92%   | 1.70%    | 15.54% | 5.78% | 100.00% |



### **Employee Statistics:**







### Vacancies as of 30 April 2021:

There were no vacancies in Milyakburra as of 30 April 2021.

#### **RECOMMENDATION**

That the Local Authority receives the Financial and Employment information to 30 April 2021.

### ATTACHMENTS:

1 13 LA Community Report\_Milyakburra 20210430.pdf



Money Spent - Milyakburra
Year to Date (YTD) 30th April 2021

7

| st Charges 4,666 5